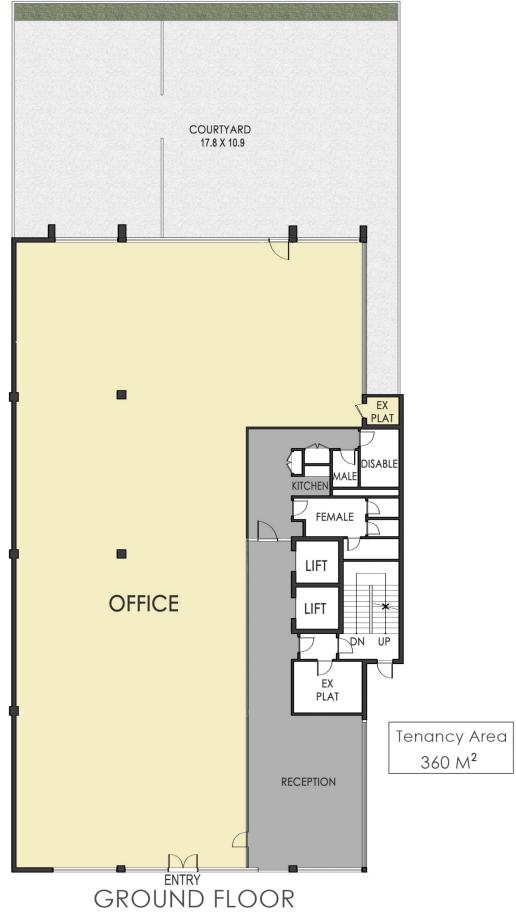

## 14 Railway Parade Burwood NSW

This contemporary commercial building is perfectly suited for a variety of uses and businesses that seek versatility and exposure.

Front Half of the ground floor totalling 156sqm is available for any business looking to take advantage of street level exposure.

**Building Size**: 156 sqm **Land Size**: 156 sqm

View : https://www

: https://www.strathfieldpartners.com.au/lease/nsw/inner-west/burwood/commerci

al/offices/5969553

Fabrizio Pignataro 9704 0018

14 Railway Parade, Burwood