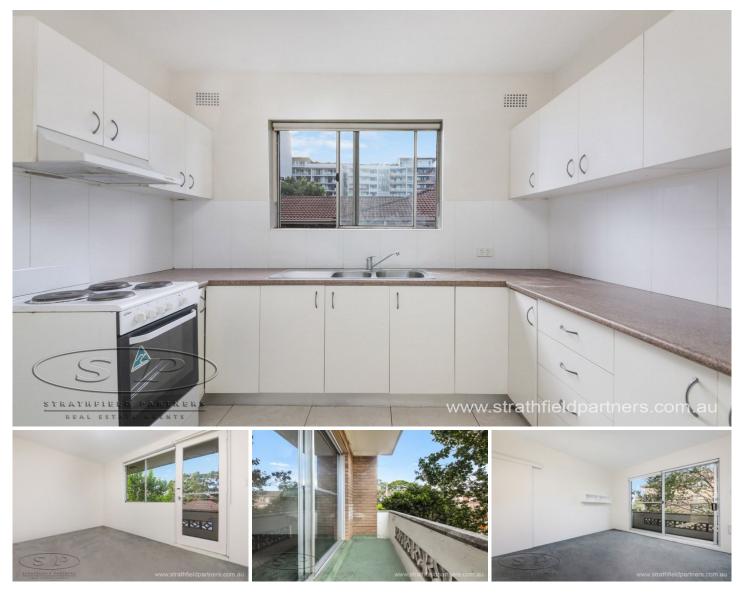

## 4/7 Doodson Avenue Lidcombe NSW

This open plan 2 bedroom unit features eat-in kitchen, double sized rooms, internal laundry and carspace. Convenient located to shops, school, parks and transport.

Disclaimer: We have in preparing this document, used our best endeavours to ensure that all the information contained in this document is true and accurate, but accept no responsibility and disclaim all liability in respect of any errors, omissions, inaccuracies or misstatements contained in this document. Prospective tenants should make their own enquiries to verify the information contained in this document.