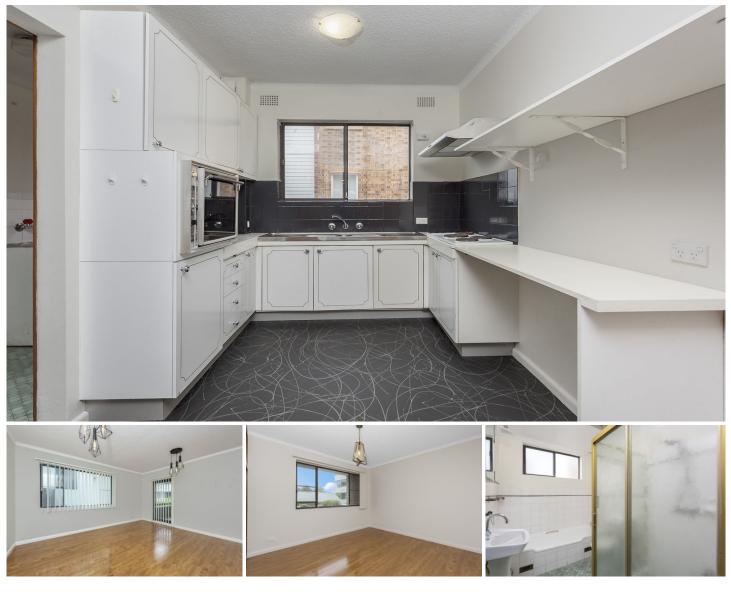

## 1/22 Homebush Road Strathfield NSW

Conveniently located to Strathfield and Homebush's shopping and with lifestyle facilities at your doorstep.

- \* First floor, two bedrooms
- \* Spacious lounge and dining flows to balcony
- \* Neat kitchen and bathroom, internal laundry
- \* Built-in wardrobe to 1 bedroom
- \* Single garage