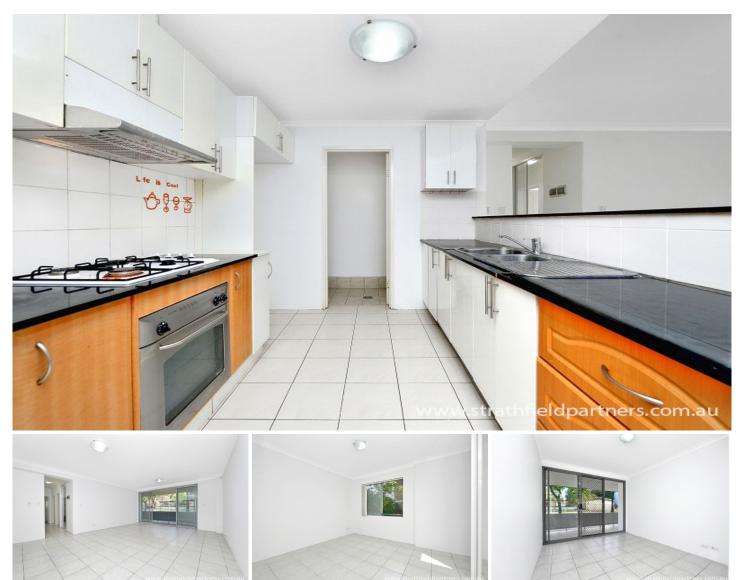

## 27/2-10 Susan Street Auburn NSW

This family friendly apartment has sheer size with quality appointments over a generous floor plan. Relax and entertain from the covered balcony that lead to a garden courtyard. Living spaces connect to the outdoors via high glass sliding doors allowing plenty of natural light to flow.

## Property Highlights:

- \* Low maintenance tiled flooring
- \* Modern gas kitchen, euro appliances
- \* Three large bedrooms, all with built-ins
- \* Tranquil position with loads of entertaining space
- \* Two well kept, stylish bathrooms
- \* Secure complex, lift access, double LUG