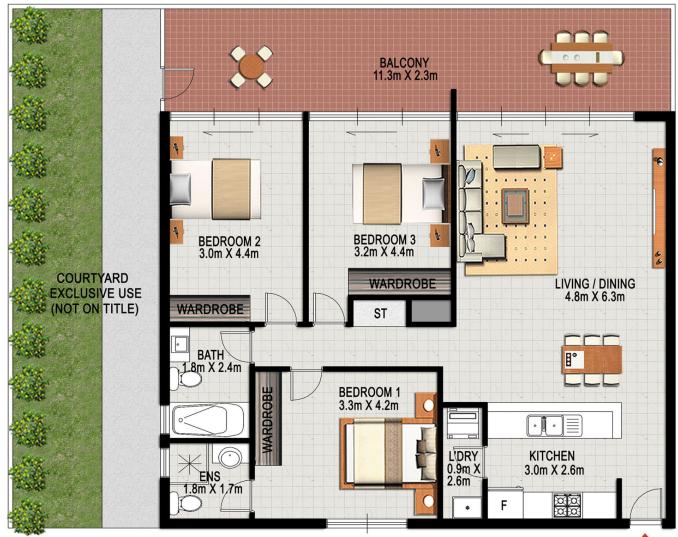

plan. Relax and entertain from the covered balcony that lead to a garden courtyard. Living spaces connect to the outdoors via high glass sliding doors allowing plenty of natural light to flow.

## Property Highlights:

- \* Low maintenance tiled flooring
- \* Modern gas kitchen, euro appliances
- \* Three large bedrooms, all with built-ins
- \* Tranquil position with loads of entertaining space
- \* Two well kept, stylish bathrooms
- \* Secure complex, lift access, double LUG

Disclaimer: We have in preparing this document, used our best endeavours to ensure that all the information contained in this document is true and accurate, but accept

3 🚐 2 🚝 2 😭

**View**: https://www.strathfieldpartners.com.au/lease/nsw/parramatta/auburn/residential/apartment/5970478



Paul Meduri 02 9763 2277







## **FLOOR PLAN**





27/2-10 Susan Street, Auburn