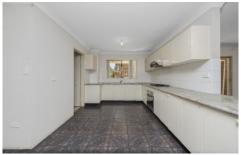

- \* Security complex
- \* Modern apartment with open floor plan
- \* Stylish kitchen with stone benches and gas cooking
- \* Ensuite to main
- \* Spacious balcony, internal laundry
- \* Single lock-up garage and walk to amenities