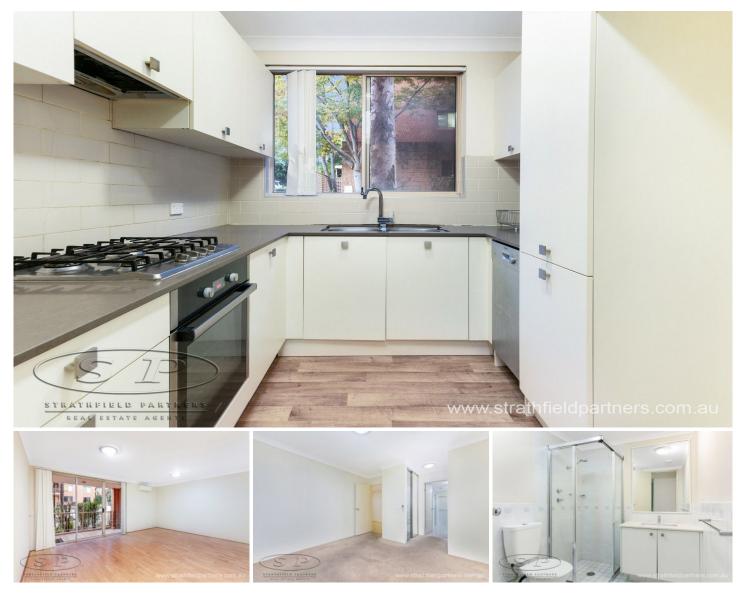

## 2A/19-21 George Street North Strathfield NSW

Modern 3 bedroom apartment available in resort style complex. Boasting 3 spacious bedrooms, open plan combined living area, well appointed gas kitchen, ensuite to main, built-in wardrobes, floor boards, sunny balcony, internal laundry and secure parking. Its just 300 meters away from North Strathfield train station, minutes to Bakehouse Quarter with supermarket, retail outlets, cafes, fitness centres and an array of restaurants.

Building facilities include swimming pool. With-in walking distance to local schools, shops and transport.

Disclaimer: We have in preparing this document, used our best endeavours to ensure that all the information contained in this document is true and accurate, but accept no responsibility and disclaim all liability in respect of any