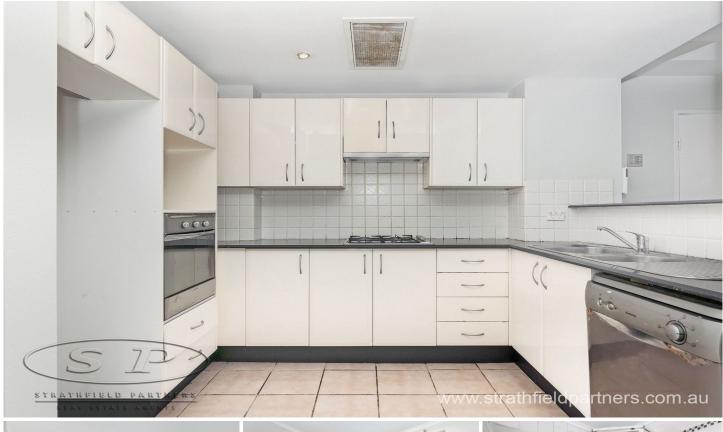

- \* 2 spacious bedrooms, main with walk in robe & en-suite
- \* Open plan living area adjoining sunlit balcony
- \* Gourmet kitchen with stone benches and gas cooking
- \* Internal laundry, secure intercom