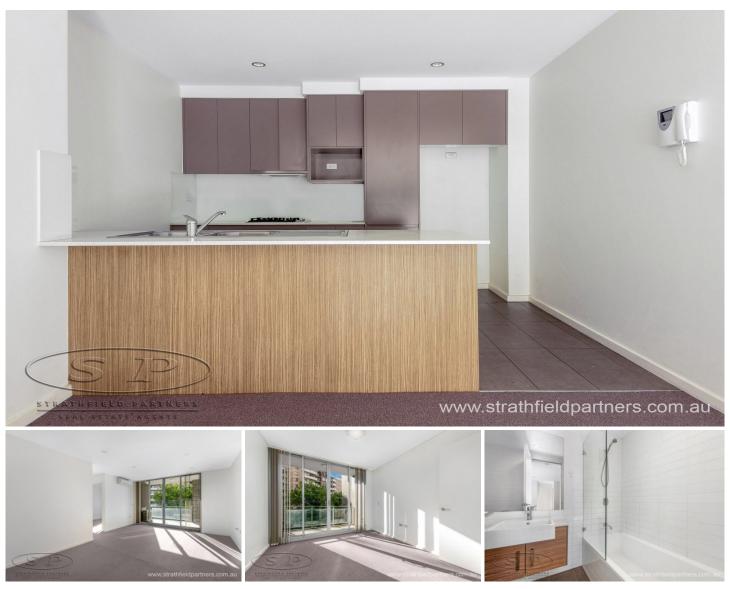

## 51/48 Cooper Street Strathfield NSW

Calming views are assured from the spacious undercover entertainers balcony & generous living space. This apartment is spacious & bright with an east facing aspect over picturesque gardens. Come and appreciate its tranquil location within a convenient stroll to Strathfield shops & station.

- \* Well maintained, as new complex with lift access
- \* Gourmet chefs kitchen with breakfast bar
- \* Fully tiled en-suite and 2nd bathroom with bathtub
- \* Modern inviting interiors with air conditioning
- \* Floor-ceiling glass sliding door access to the outdoors
- \* Secure building with basement parking