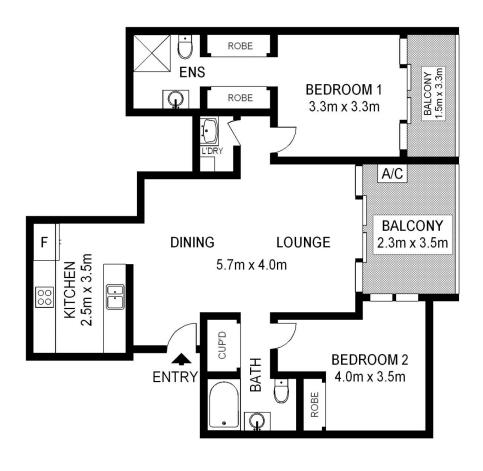

## 51/48 Cooper Street, STRATHFIELD

Not to scale • All measurements are approximate • Drawn for marketing purposes only • Floorplan by © Industrie Media