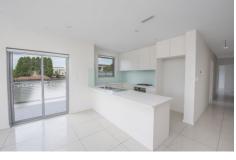

## 39/564 Liverpool Road Strathfield South NSW

Luxury apartment offers contemporary luxury living offering open plan living areas opening to balcony with district views.

- \* Air conditioned open plan living areas
- \* Luxury kitchen with stone bench-tops, gas cooking & dishwasher
- \* Ensuite to the master bedroom & built- wardrobes to all rooms
- \* Over-sized balcony ideal for entertaining
- \* Tandem secure car spaces
- \* Convenient to Strathfield & local transport