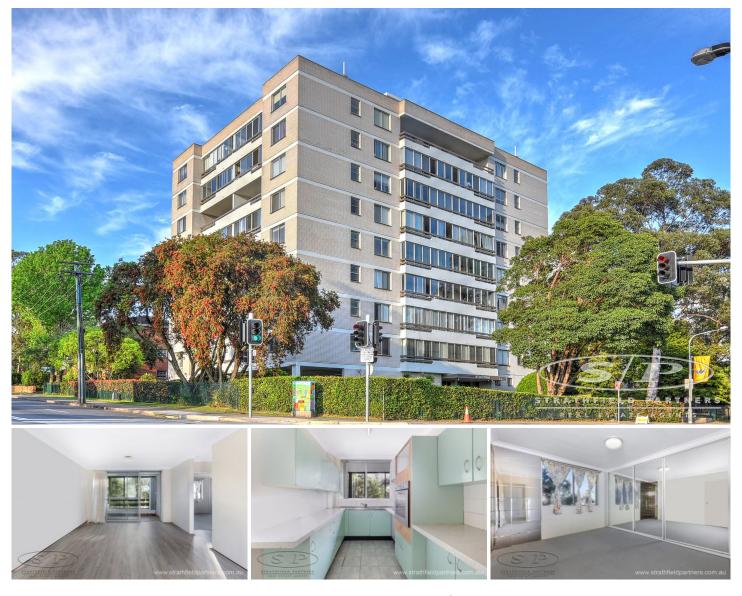

## 13/18-22 Victoria Street Burwood NSW

This apartment is located in the vibrant hub of Burwood, directly opposite Westfield shopping centre and a short distance to the train station. This security unit features 2 generous size bedrooms, generous open layout offering spacious living and dining area, separate kitchen area, internal laundry, enclosed balcony with leafy outlook and security car space.