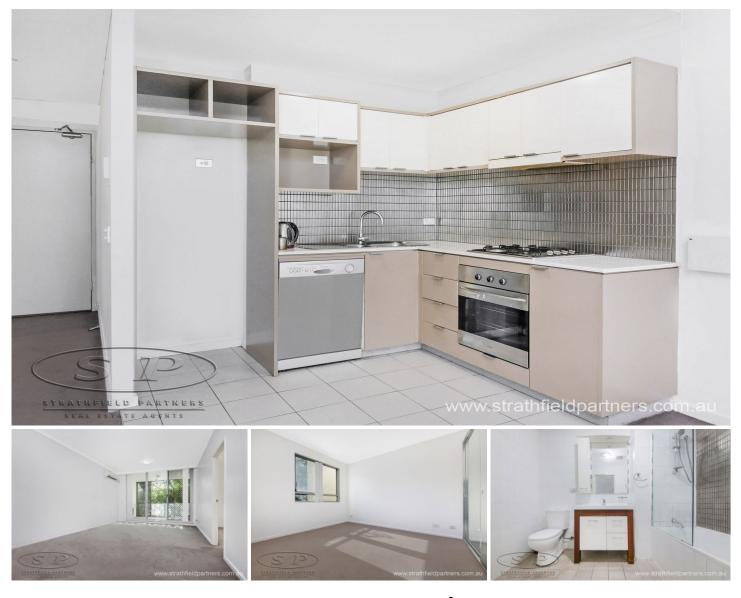

## **102/8 Station Street Homebush NSW**

One of 'Crown' Internationals best boutique complexes, ICON offers modern luxury at an affordable price. Currently configured as a 1 bedroom plus study apartment, be impressed with the amazing elevated position, light and convenience to Homebush & North Strathfield amenities

Property Highlights:

- \* Premium development with luxurious finishes
- \* Modern kitchen, Caesarstone & Smeg inclusions
- \* Deep undercover balcony perfect for the weekend BBQ's
- \* Secure complex, basement park and store room