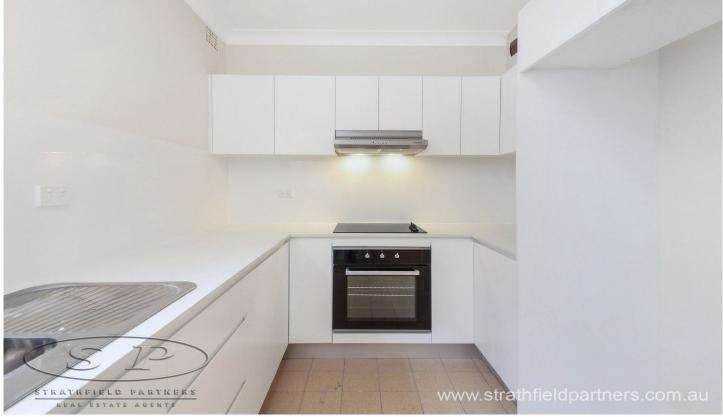

- \* Spacious boutique apartment in convenient setting
- \* Large open plan living area, New eat-in kitchen
- \* Original main bath with full bath-tub
- \* New carpet and freshly painted
- \* Internal laundry