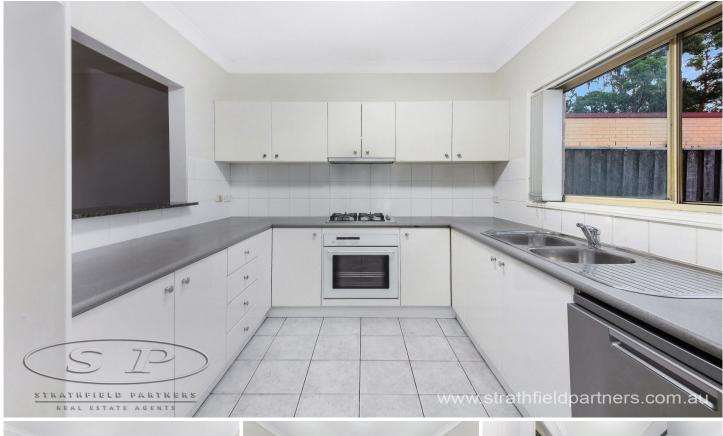

## 1 Roberts Close Liberty Grove NSW

Tucked away in in a quite location is this spacious 3 bedroom townhome that is a short walk from Rhodes waterside walkways and shops. Being double fronted ensures that we have generous internal living spaces spilling out to dual private courtyards & balconies, family sized gas kitchen with stainless steel appliances, north facing master room with ensuite & walk in wardrobe, floor boards, carpet and tiles throughout, air conditioning and single lock-up garage. With all common resort style facilities as pools, gym, tennis courts and parkland areas this property is a complete package.