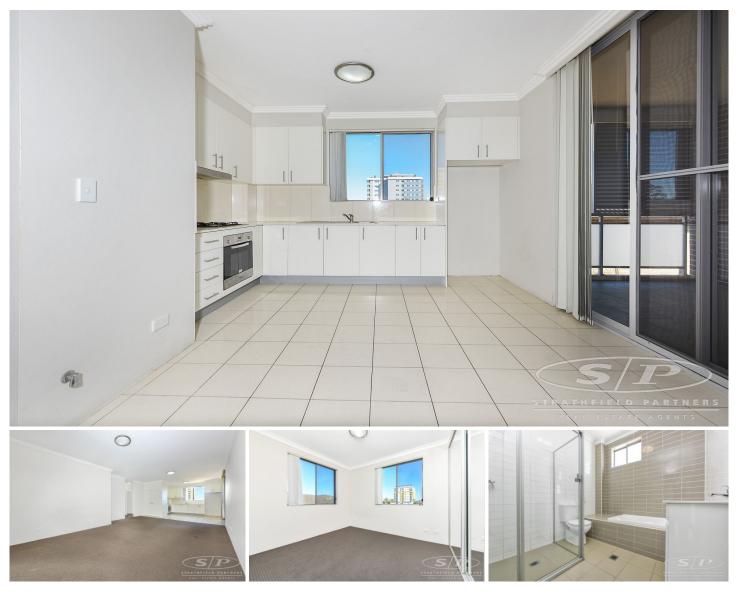

## 15/10-12 Parnell Street Strathfield NSW

Privacy is assured in this brand new unit, located on the top floor at the rear of the block with open outlook over the recreation centre and tennis courts.

Features include 2 bedrooms, en-suite in the main, built-in wardrobes, modern bathroom, gourmet kitchen and large open plan living area which opens out to a sunny balcony with open outlook.