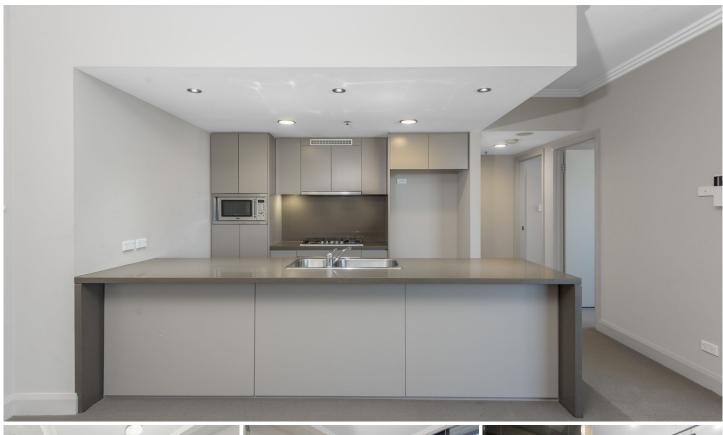

## 1402/9 Australia Avenue Sydney Olympic Park NSW

This 2 bedroom apartment is located on the 14th floor of a sought after building. Accommodation comprises of 2 bedrooms with built-in wardrobes and air conditioning, open plan living room opening to an entertainers balcony with district views, open plan kitchen with stone bench tops and stainless steel appliances, dishwasher and microwave included, modern bathroom and laundry combination and secure car space. Available now, located amongst the café and transport district of Olympic park.