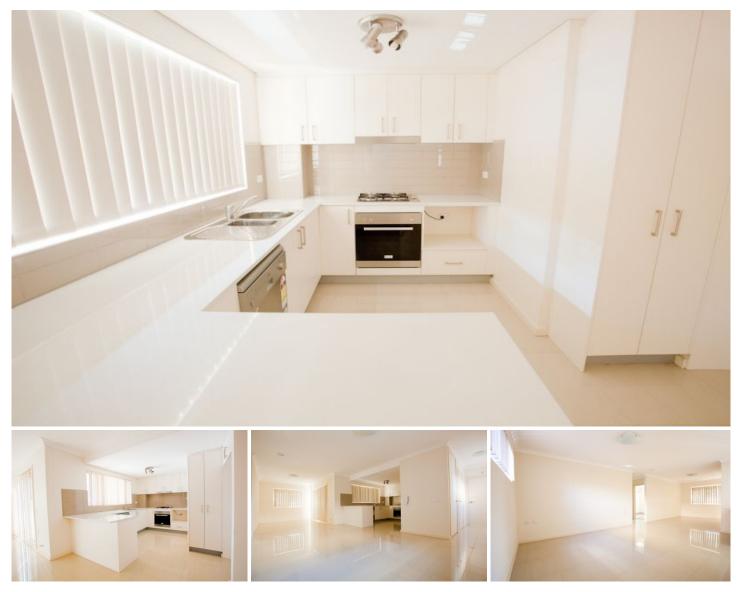

## 2/29-35 Frederick Street Ashfield NSW

This modern 2 bedroom unit is situated in heart of Ashfield. Within walking distance to Ashfield Train Station, shops and schools.

## Offers:

- 2 bedroom with built in and ensuite
- Modern bathroom
- Gas cooking appliances
- Large balcony
- Sun drenched living area
- Security carspace

Disclaimer: We have in preparing this document, used our best endeavours to ensure that all the information contained in this document is true and accurate, but accept no responsibility and disclaim all liability in respect of any errors, omissions, inaccuracies or misstatements contained