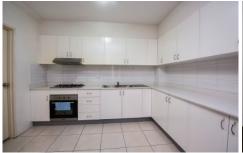

- \* 2 bedrooms with en-suite & built-ins
- \* Modern bathroom
- \* Stylish kitchen with gas cooking
- \* Light filled open plan living and dining area
- \* Internal Laundry
- \* Sunny Balcony

Disclaimer: We have in preparing this document, used our best endeavours to ensure that all the information contained in this document is true and accurate, but accept no responsibility and disclaim all liability in respect of any