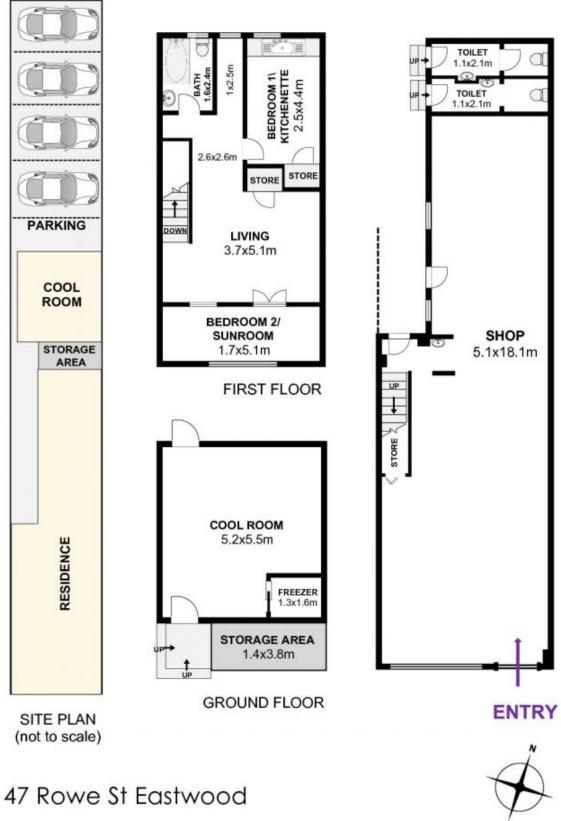

## **47 Rowe Street Eastwood NSW**

Fantastic commercial property located in the well-established Korean business district of Eastwood's Rowe Street, only minutes to local amenities and public transport.

- \* Prime location in Eastwood
- \* Dual street access (Rear Lane)
- \* Across from ALDI shopping centre
- \* 2 level free standing building
- \* Ground floor shop residence upstairs
- \* 292.6m2 land with 4 car spaces

Building Size: 292.6 sqm

View : https://ww

: https://www.strathfieldpartners.com.au/l ease/nsw/northern-suburbs/eastwood/co

mmercial/retail/5971674

Fabrizio Pignataro 9704 0018

Floor plan by DG Life

The following floor plan is shown for presentation purposes only and is not part of any legal document. All measurements and figures are approximate.