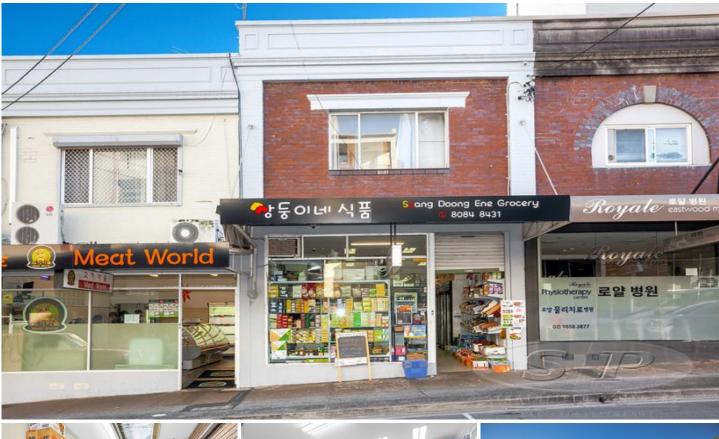

## **47 Rowe Street Eastwood NSW**

Fantastic commercial property located in the well-established Korean business district of Eastwood's Rowe Street, only minutes to local amenities and public transport.

- \* Prime location in Eastwood
- \* Dual street access (Rear Lane)
- \* Across from ALDI shopping centre
- \* 2 level free standing building
- \* Ground floor shop residence upstairs
- \* 292.6m2 land with 4 car spaces