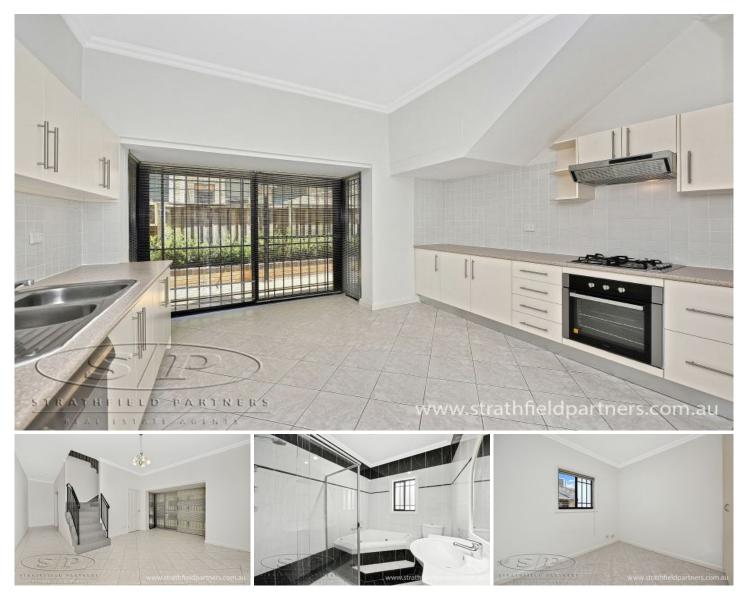

## 19 Llewellyn Street Rhodes NSW

This 2 bedroom duplex has just been refreshed. Accommodation consist of two bedrooms with built-in wardrobes, modern bathroom with separate bath tub, separate lounge room, new eat-in kitchen with gas cooking, external laundry and low maintenance yard. No carspace