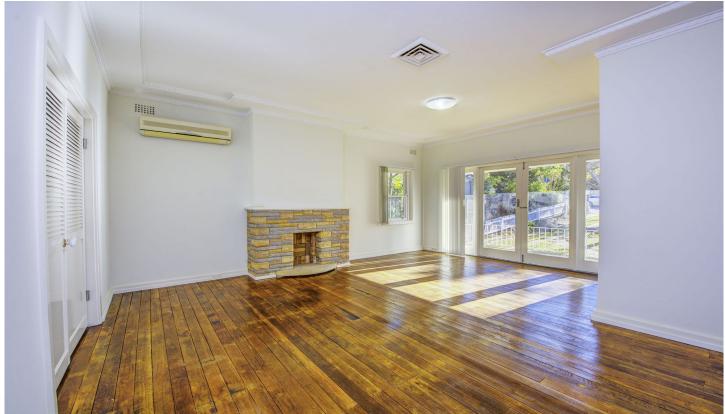

## 30 Sugarloaf Crescent Castlecrag NSW

This light and airy family home in sought-after area with easy access to quality schools and transport, less than 10km to CBD

- \* Spacious kitchen area
- \* Generous size living and dining area
- \* Floorboards throughout & air conditioning
- \* Built-in wardrobes to 2 rooms
- \* Separate toilet & outdoor laundry
- \* Veranda area great for entertaining
- \* Large rear yard, great for children
- \* Single lock-up garage