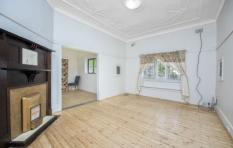

- \* Soaring high ceilings, stunning original timber floors
- \* Traditionally spacious interiors with period detailing
- \* Formal living, separate dining and casual family area
- \* Three double sized bedrooms with windows
- \* Bright east facing child friendly rear yard with covered area