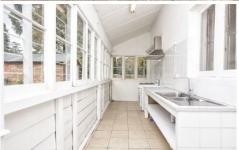

- \* Soaring high ceilings, stunning original timber floors
- \* Traditionally spacious interiors with period detailing
- \* Formal living, separate dining and casual family area
- \* Three double sized bedrooms with windows
- \* Bright east facing child friendly rear yard with covered area