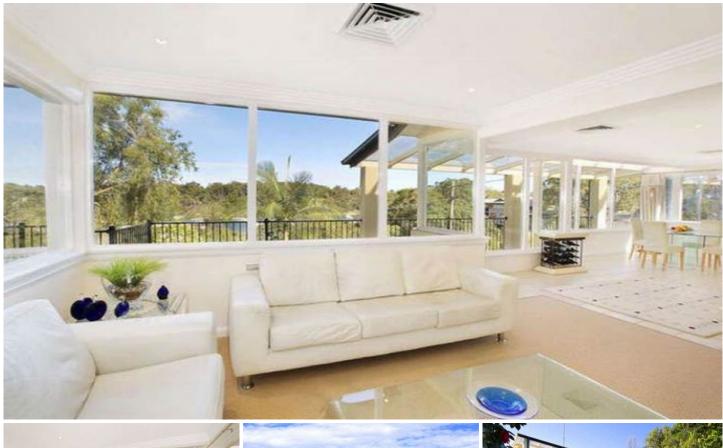

## 22 George Street Hunters Hill NSW

Stylishly enhanced, this light filled family entertainer offers a unique lifestyle opportunity for growing families or those looking for room to move with idyllic water views of Tarban Creek combined with comfort and convenience of Hunters Hill shops, transport, eateries and amenities within easy walking distance.

- $^{\star}$  Versatile flowing floor plan with excellent in and outdoor living
- \* Elevated position with sweeping water, tree top and area views
- \* Separate living and dining zones and terrace with views
- \* Kitchen with CaesarStone benchtops and Miele appliances
- \* Stylish bathrooms including two indulgent spa baths
- \* Double garage with storage space, ducted air conditioning