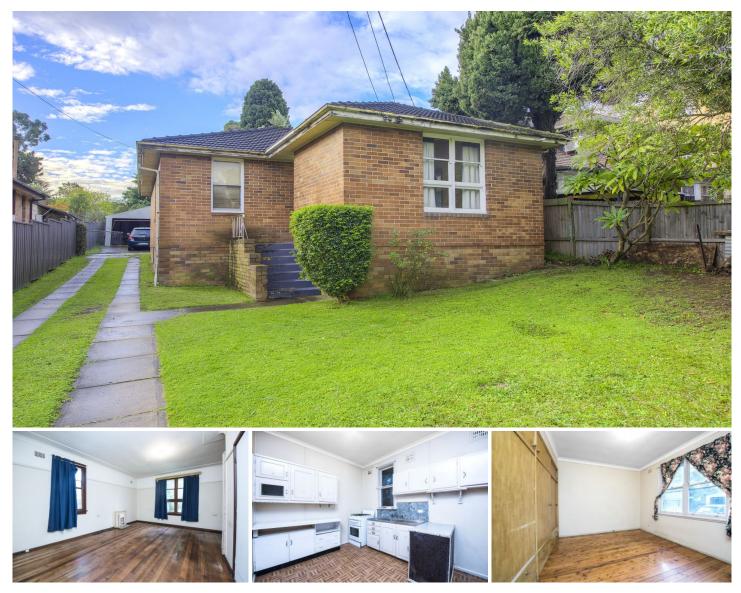

## 28 Belmore Street North Parramatta NSW

This ideal brick home an excellent opportunity for families alike - conveniently placed merely minutes to the prestigious Tara Anglican School and The Kings School and within easy access to Parramatta's array of shopping, eateries and amenities.

- \* Brick 3 bedroom family home with versatile living areas
- \* Open plan living and dining area, high ceilings
- \* Neat kitchen with gas cooking
- \* Original bathroom with full sized bath
- \* Low maintenance timber floor boards throughout
- \* Spacious rear yard and single lock up garage