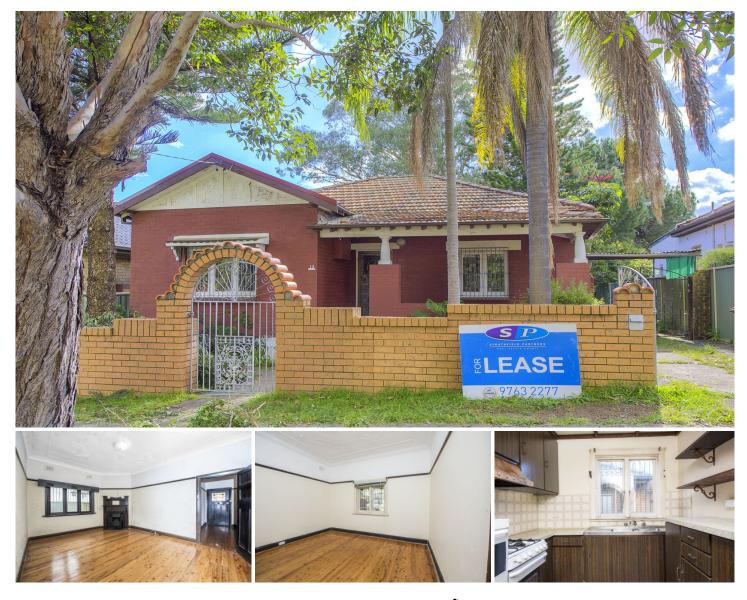

## 15 Mena Street North Strathfield NSW

Neat & Tidy 3 bedroom family home in quiet location. Featuring polished timber floors, timber kitchen, new bathroom, separate lounge and dining, built-in, car-port, large rear yard. Walk to local shops and station.

Close to Schools; Close to Shops; Internal Laundry; Parking; Polished Timber Floor; Quiet Location; Separate Dining Room; Natural Light; Modern Bathroom

Disclaimer: We have in preparing this document, used our best endeavours to ensure that all the information contained in this document is true and accurate, but accept no responsibility and disclaim all liability in respect of any errors, omissions, inaccuracies or misstatements contained in this document. Prospective tenants should make their own enquiries to verify the information contained in this