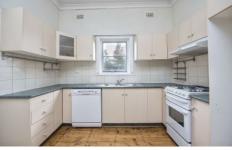

- \* Spacious 3 bedroom family home\* Separate living and dining room
- \* Large open plan kitchen and dining area
- Main with built ins wardrobes and additional sun room
- Floorboards throughout, large undercover entertaining
- \* Walk to Strathfield Station, shops, schools and amenities