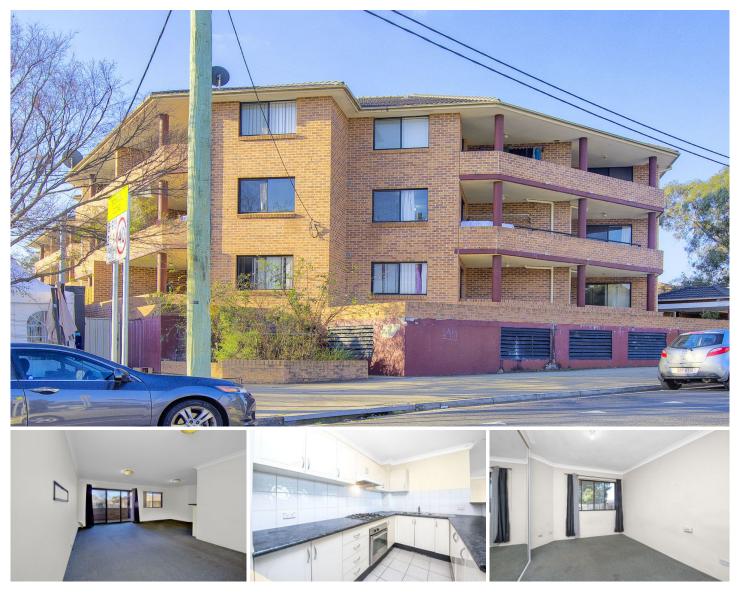

## 8/11-13 Chester Hill Road Chester Hill NSW

Modern 2 bedroom unit in superb location on offer within walking distance to all amenities, local parks and schools.

Boasting spacious bedrooms with built-in wardrobes, well appointed gas kitchen with stainless steel appliances, large combined living area, internal laundry, sunny balcony and under cover parking.

- \* Large 2 bedroom apartment
- \* Open plan living and dining area
- \* Well appointed gas kitchen
- \* Internal laundry, balcony

View : https://www.strathfieldpartners.com.au/lease/nsw/ canterburybankstown/chester-hill/residential/unit/ 5971910