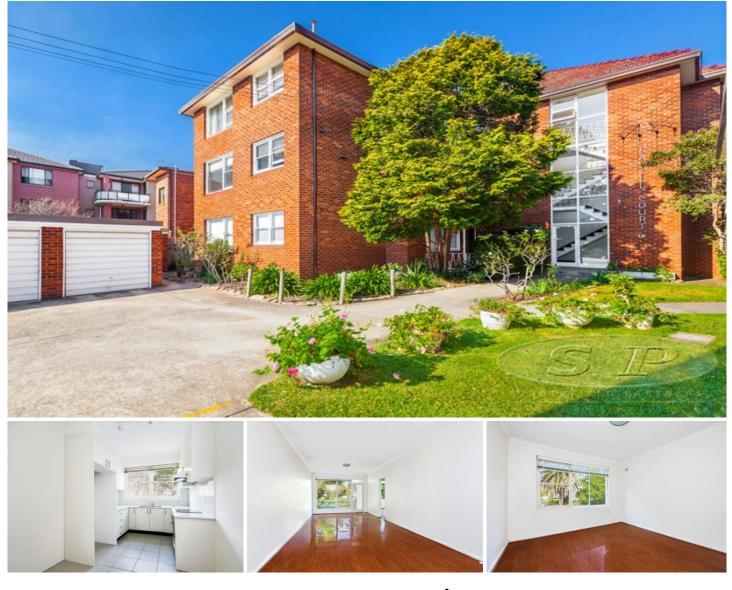

## 6/12 Russell Street Strathfield NSW

This over-sized modern 2 bedroom apartment, located on quiet Russell St overlooking the grounds of Santa Sabina.

- \* Huge versatile living spaces, polished flooring throughout
- \* Undercover balcony overlooking Santa Sabina College
- \* Modern euro kitchen with s/s appliances & stone benchtops
- \* Stylish custom built bathroom, latest euro fittings
- \* Large bedrooms, built-ins, security complex
- \* Single carspace

## 2 🎮 1 🚰 1 🚘

Land Size : 115 sqm

View

: https://www.strathfieldpartners.com.au/leas e/nsw/inner-west/strathfield/residential/apart ment/5971925