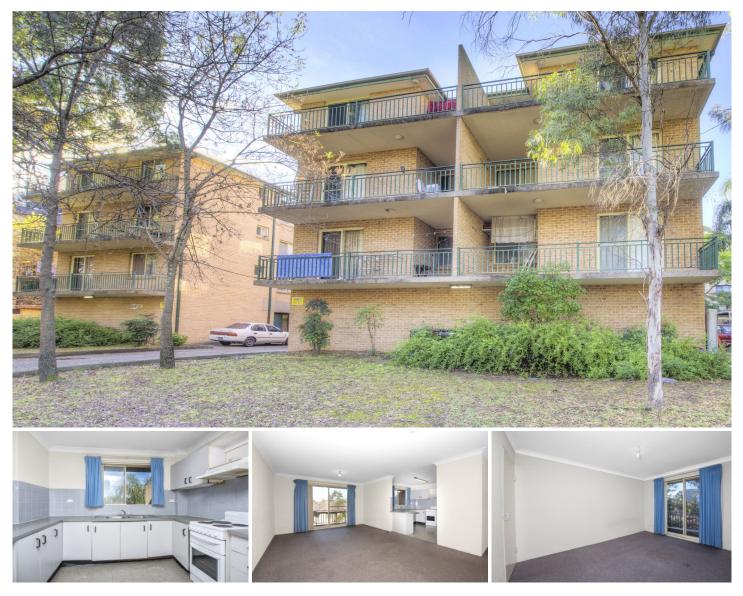

## 18/10-14 Burford Street Merrylands NSW

This spacious 2 bedroom contemporary unit, consists of two double sized bedrooms, open plan living area opening to a sunlit balcony, modern kitchen and bath with separate bathtub, internal laundry, lock up garage.

- \* Modern apartment
- \* 2 large bedrooms with built-ins
- \* Large open plan living area
- \* Freshly painted and new carpet
- \* Modern kitchen
- \* Internal laundry, bathroom with bathtub
- \* Lock up garage
- \* Walk to amenities