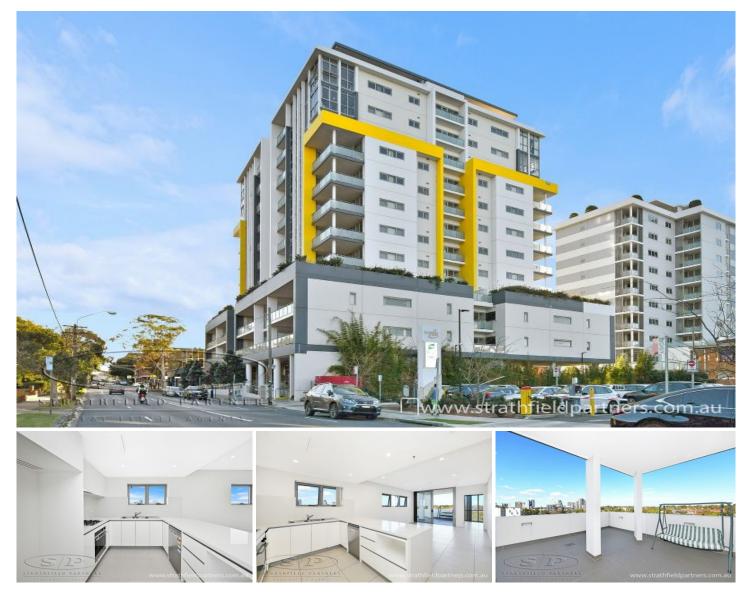

## 907/29-31 Morwick Street Strathfield NSW

Discover Strathfield's newest offering - a residential haven creatively designed to ensure spacious and ideal living environments with premium appointments, versatile open floor plans with generous balconies with open outlook. Ideally placed, merely steps to Strathfield's abundant array of eateries, retail options, elite schools and public transport.

- \* Two bedrooms available
- \* Premium Euro appointed gas kitchen with s/s appliances
- \* Spacious balcony with open outlook, tiled floors, stylish downlights

\* Ducted air conditioning, basement parking, intercom, lift facilities

- \* Located directly next to Strathfield tennis court & eateries
- \* Merely steps to Strathfield Station and amenities

Conveniently positioned in an enviable enclave, Morwick

View : https://www.strathfieldpartners.com.au/lease/nsw/ inner-west/strathfield/residential/apartment/59719 94