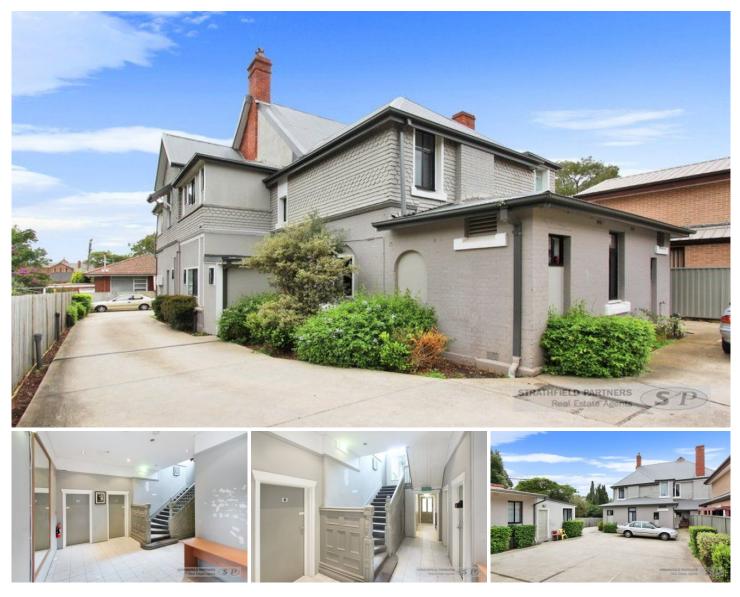

## 20/14 Jersey Road Strathfield NSW

Conveniently located in the heart of Strathfield, close to restaurants, cafes, shops, schools and transport, this ideal studio apartment offers all superb comfort and convenience at an affordable.

This furnished studio comprises modern kitchenette and bathroom facilities. The complex is set back in a peaceful and private location with spacious common areas, shared laundry facilities.

Disclaimer: We have in preparing this document, used our best endeavours to ensure that all the information contained in this document is true and accurate, but accept no responsibility and disclaim all liability in respect of any errors, omissions, inaccuracies or misstatements contained in this document. Prospective tenants should make their