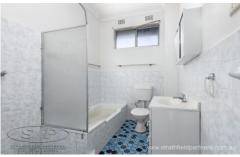

## Features include:

- \* Two double bedrooms, built in to main
- \* Spacious lounge and dining flowing to balcony with open outlook
- \* Separate kitchen with dining area
- \* Full size bathroom with separate shower and bath
- \* Internal laundry
- \* Car space