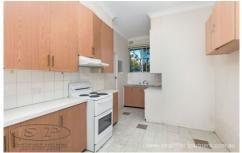

## Features include:

- \* Two double bedrooms, built in to main
- \* Spacious lounge and dining flowing to balcony with open outlook
- \* Separate kitchen with dining area
- \* Full size bathroom with separate shower and bath
- \* Internal laundry
- \* Car space