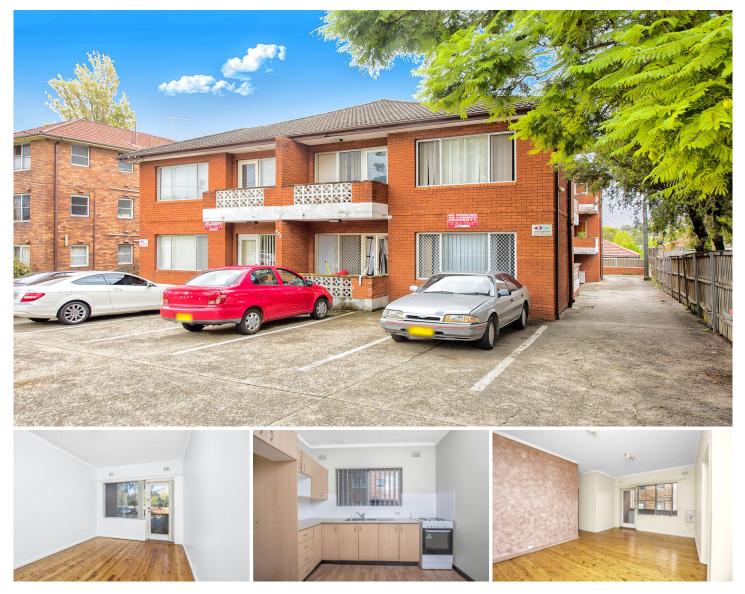

## 8/493 Liverpool Road Strathfield NSW

Light and bright apartment, located in a convenient position with easy access to public transport, local schools and amenities. This spacious 2 bedroom unit includes large eat-in kitchen, open plan living with natural light, bathroom with separate bath-tub, internal laundry and private balcony.

- \* Boutique building, easy walk to local amenities
- \* Brick construction with high ceilings
- \* Spacious open floor plans

Inspection times are for 15 minutes only please contact Steve on 0403 382 318 from 9.00am -5.00pm for Private inspection