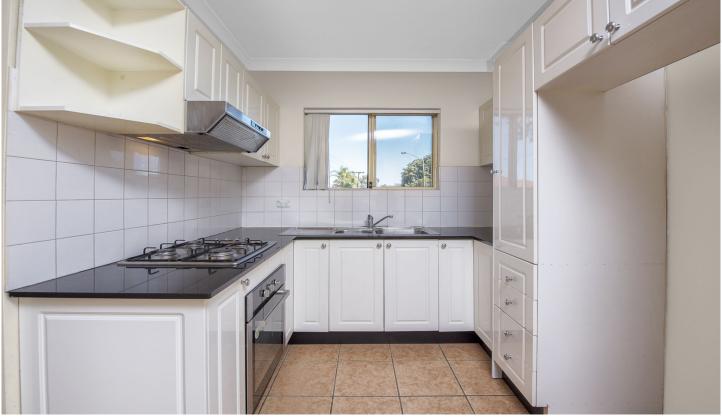

## 5/118 Stapleton Street Pendle Hill NSW

This unit is ideal for a family or couple looking for modern living in a convenient location. The unit features a "L Shaped living area" with an modern kitchen with gas cooking appliances, there is plenty of storage space, bathroom and internal laundry and plenty of convenience, and there are two balconies for relaxing in the sun. The unit also has a single lock-up garage.