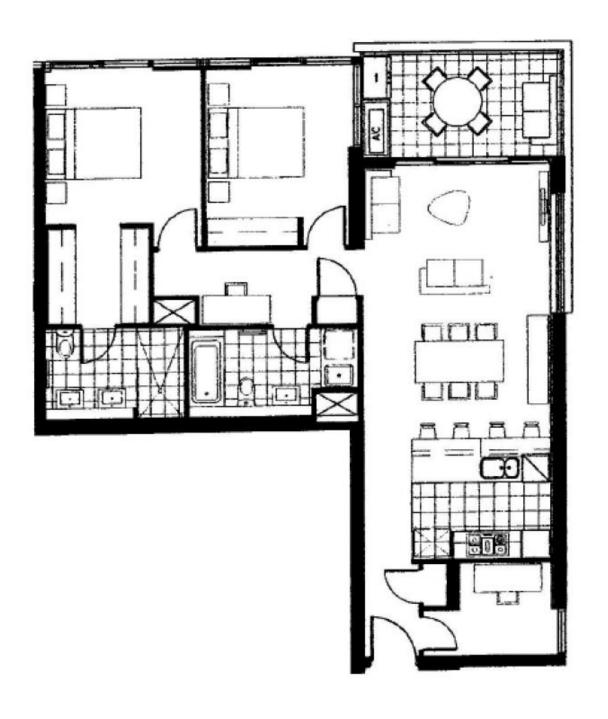

## 1307/11 Australia Avenue Sydney Olympic Park NSW

This well located property sits in the heart of Sydney Olympic Park, mere footsteps from the park's world class sporting venues, train station and restaurant precinct.

Features include:
High-end designer finishes
Stone top kitchen with European appliances
Contemporary bathroom, internal laundry
video security access, lift access
Secure parking space
Footsteps to restaurants, shopping and train station
Seconds from world class sporting venues