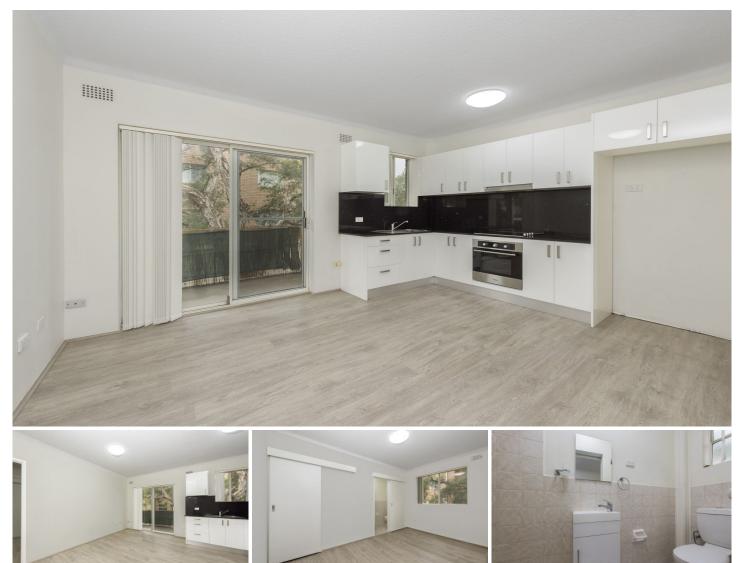

## 9/13 Riverview Street West Ryde NSW

Situated in an ideal location in West Ryde, this property is bang in the middle of all local amenities including nearby shopping centres, bus stops and West Ryde Train and Bus Station. This spacious one bedroom unit has recently been updated, comprising of :

- \* Polyutherane kitchen with stone benchtops
- \* Open plan living
- \* Hard flooring
- \* Bedroom with built-in
- \* Private balcony
- \* Common laundry
- \* Storeroom
- \* Car space
- \* All centrally located to local school, shops and transport