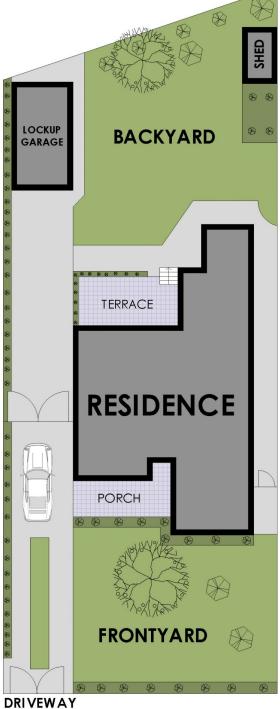

ort is this well presented single level home with solid timber floors, soaring high ceilings and an array of living space and accommodation.

- \* Full brick construction with solid timber floor boards
- \* Generous family sized kitchen with ample storage
- \* 3 double sized bedrooms with large windows and high ceilings
- \* Open plan lounge and dining area with North facing windows & fireplace
- \* Sun drenched sweeping front and rear entertaining areas
- \* External laundry, additional toilet and rear shed/storage
- \* Deep driveway with off street parking access for 2-3 cars

3 🕮 1 🔓 2 🖨

**View**: https://www.strathfieldpartners.com.au/lease/nsw/inner-west/strathfield/residential/house/5972143



Renee Young Lee 0417 016 683

Disclaimer: We have in preparing this document, used our





FLOOR PLAN

SITE PLAN





2 Chalmers Road, Strathfield