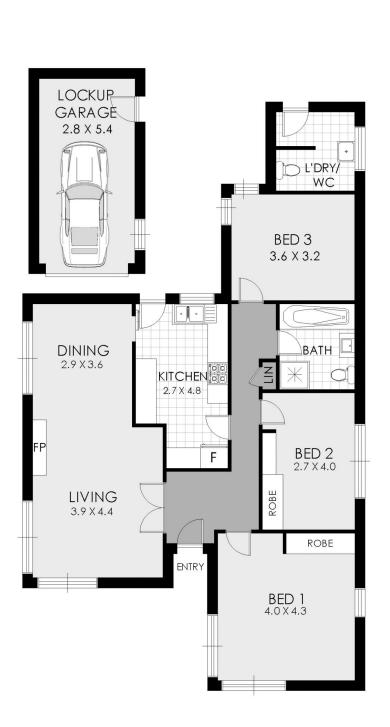

- \* Full brick construction with solid timber floor boards
- \* Generous family sized kitchen with ample storage
- \* 3 double sized bedrooms with large windows and high ceilings
- \* Open plan lounge and dining area with North facing windows & fireplace
- \* Sun drenched sweeping front and rear entertaining areas
- \* External laundry, additional toilet and rear shed/storage
- \* Deep driveway with off street parking access for 2-3 cars

FLOOR PLAN

SITE PLAN

2 Chalmers Road, Strathfield