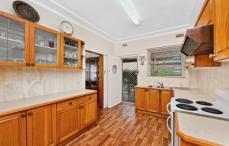

- \* Full brick construction with solid timber floor boards
- \* Generous family sized kitchen with ample storage
- \* 3 double sized bedrooms with large windows and high ceilings
- \* Open plan lounge and dining area with North facing windows & fireplace
- \* Sun drenched sweeping front and rear entertaining areas
- \* External laundry, additional toilet and rear shed/storage
- \* Deep driveway with off street parking access for 2-3 cars