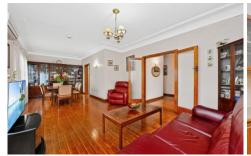

- \* Full brick construction with solid timber floor boards
- \* Generous family sized kitchen with ample storage
- \* 3 double sized bedrooms with large windows and high ceilings
- \* Open plan lounge and dining area with North facing windows & fireplace
- \* Sun drenched sweeping front and rear entertaining areas
- \* External laundry, additional toilet and rear shed/storage
- \* Deep driveway with off street parking access for 2-3 cars