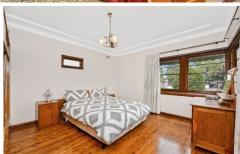

- \* Full brick construction with solid timber floor boards
- \* Generous family sized kitchen with ample storage
- \* 3 double sized bedrooms with large windows and high ceilings
- \* Open plan lounge and dining area with North facing windows & fireplace
- \* Sun drenched sweeping front and rear entertaining areas
- \* External laundry, additional toilet and rear shed/storage
- \* Deep driveway with off street parking access for 2-3 cars