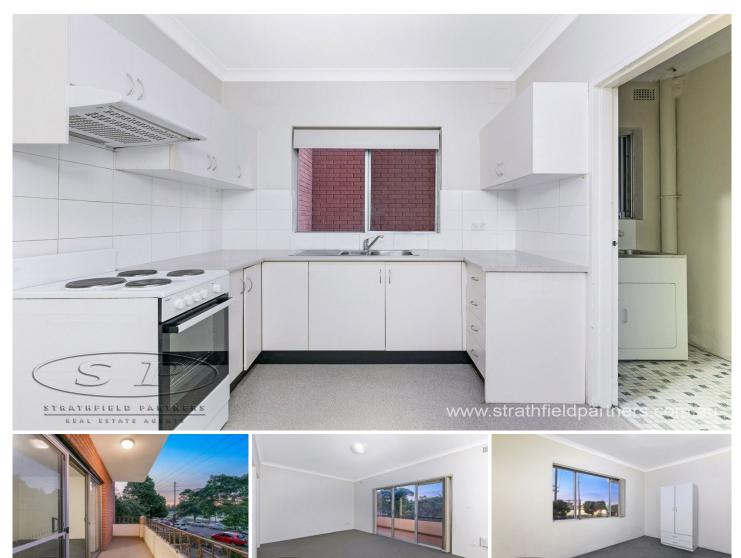

## 2/117 The Crescent Homebush West NSW

Be quick to discover this well maintained 2 bedroom unit that offers spacious bedrooms, neat and tidy kitchen and a single garage. Situated only metres from Flemington station and shops.