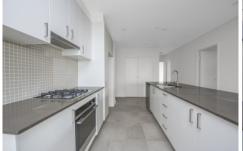

- \* Modern open floor plan with natural light
- \* Gourmet gas kitchen with stone benches
- \* Deep balcony, open outlook
- \* Secure complex with basement parking and intercom

3 📭 2 🟪 1 🗬

**View :** https://www.strathfieldpartners.com.au/lease/nsw/inner-west/strathfield/residential/apartment/59721