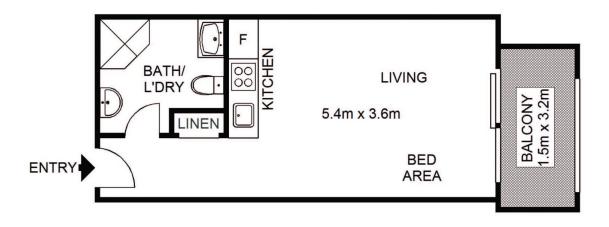

## (Typical Studio Apartment)

Scale shown in metres. All dimensions herein are approximate and gathered from sources believed to be reliable. Whilst every effort is made for the accuracy of our floor plans, interested parties should rely on their own enquiries. Floor Plans by Industrie Media | industriemedia.tv