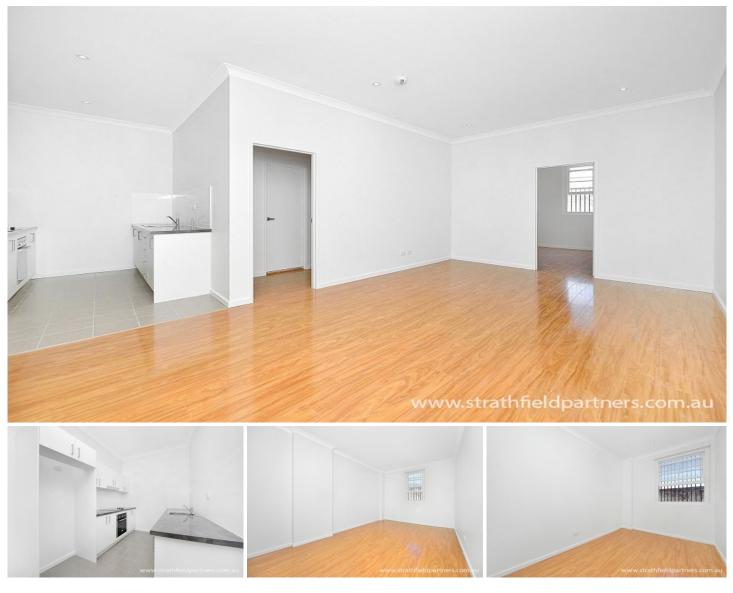

## 3/676 Botany Road Alexandria NSW

Enjoy comfort, quality and convenience with this low maintenance apartment with sun filled interiors, superbly located within easy access to public transport and amenities.

- \* Premium warehouse style apartment
- \* Open plan light filled living area
- \* Two bedrooms
- \* Modern kitchen with stone benches
- \* Modern bathroom with modern fittings
- \* Easy care timber flooring throughout
- \* Ultra convenient location, close to amenities