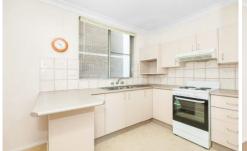

Nestled high on the 2nd floor, enjoy pleasant district views from this bright and airy unit with a generous floorplan, eat-in kitchen, open plan living area, internal laundry and allocated carspace.

- \* High on the 2nd floor
- \* Spacious bedroom
- \* Eat in kitchen
- \* Internal laundry
- \* Covered balcony with district views
- \* Internal laundry, allocated car space
- \* Complex elevator and intercom