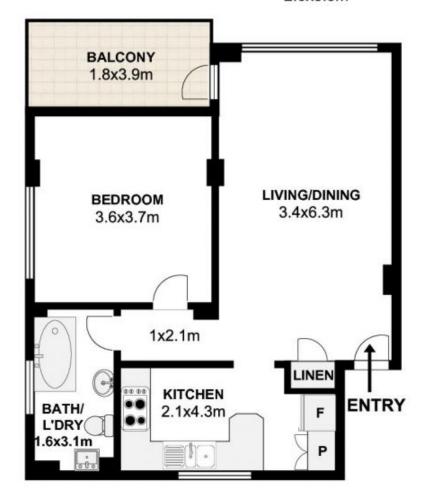

## 8/3-5 Burlington Rd Homebush

Floor plan by DG Life

The following floor plan is shown for presentation purposes only and is not part of any legal document. All measurements and figures are approximate.