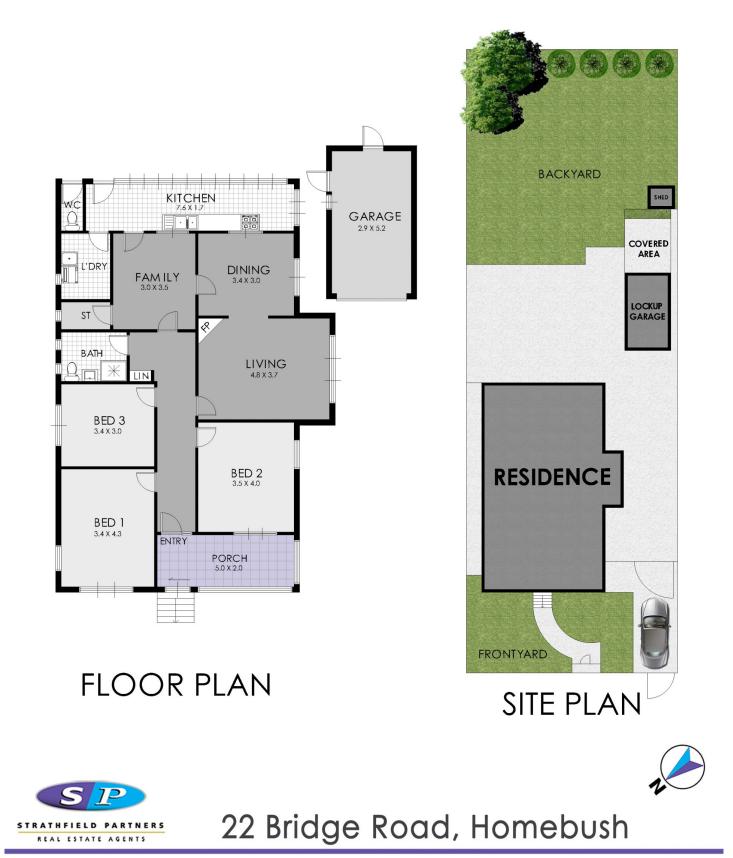

## 3 🛤 2 🚔 2 🛱

View

- Land Size : 700 sqm
  - : https://www.strathfieldpartners.com.au/leas e/nsw/inner-west/homebush/residential/hou se/5972223

The floor plan is shown for view purposes only and is not part of any legal document. All measurements and figures are approximate and not to scale. Floor plan by CNK PLAN / www.cnkplan.com.au