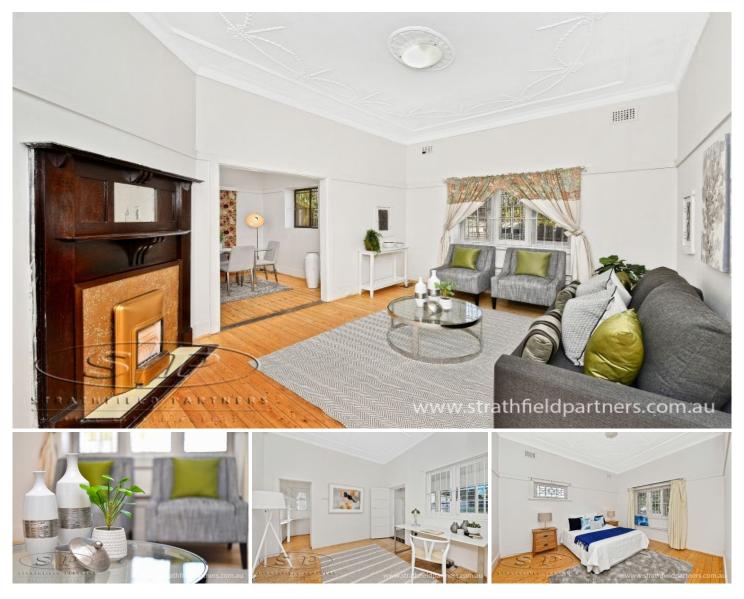

## 22. Bridge Road Homebush NSW

This versatile home within walking distance to local schools, retail, amenities and transport comprising three generous bedrooms, recently renovated with modern euro-style bathrooms, large living space.

- \* Soaring high ceilings, stunning original timber floors
- \* Traditionally spacious interiors with period detailing
- \* Formal living, separate dining and casual family area
- \* Three double sized bedrooms with windows
- \* Renovated state-of-the art bathrooms

\* Bright east facing child friendly rear yard with covered area

Disclaimer: We have in preparing this document, used our best endeavours to ensure that all the information contained in this document is true and accurate, but accept