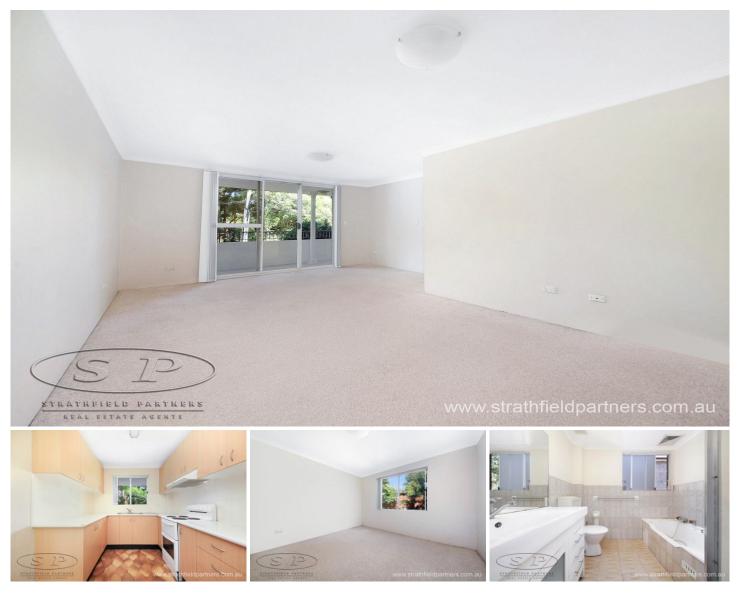

## 6/71 Wentworth Road Strathfield NSW

Positioned within strolling distance to CBD bound trains, Strathfield Shopping Village and parklands. L-shaped living and dining, adjacent contemporary kitchen with two bright bedrooms.

- \* Spacious open plan living and dining area
- \* Generously proportioned size bedrooms
- \* Balcony & single lock-up garage
- \* Security building

Disclaimer: We have in preparing this document, used our best endeavours to ensure that all the information contained in this document is true and accurate, but accept no responsibility and disclaim all liability in respect of any errors, omissions, inaccuracies or misstatements contained