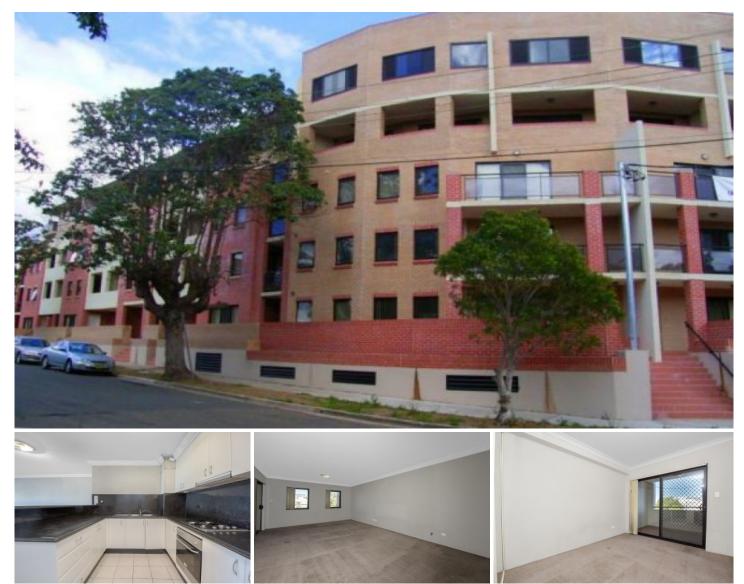

## 22/2-10 Powell Street Homebush NSW

This quality unit boasts quality finishes, light and bright living spaces and a fluid open floor plan - conveniently located close to shops, restaurants and amenities.

This modern unit offers 2 spacious bedrooms,

- \* stylish kitchen with gas appliances
- \* large spacious living area
- \* open plan design
- \* security parking

Enjoy all conveniences at your doorstep and quality living in your home.