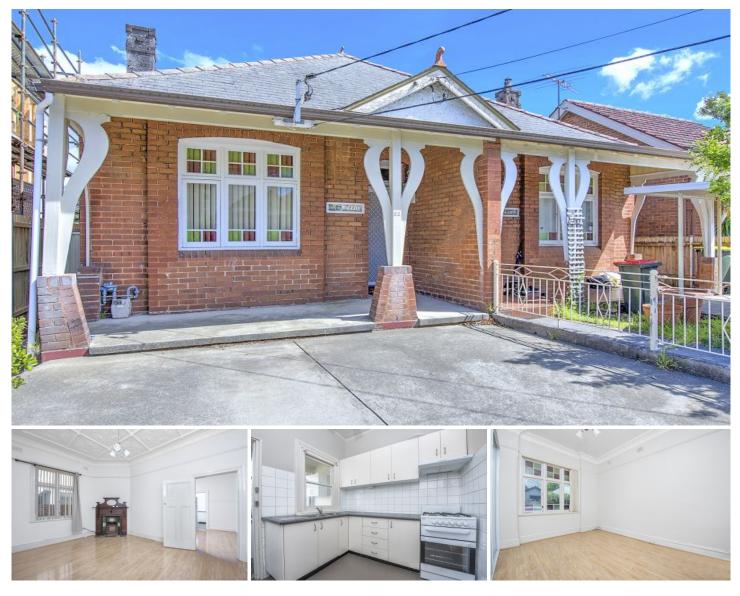

## 22 Polding Street Drummoyne NSW

This character filled 2 bedroom semi home with many original features including ornate ceilings and picture rails. Accommodation comprises of two double sized bedrooms, floating floors, built-ins in both rooms, separate lounge room and dining room, modern kitchen with gas cooking, modern bathroom with additional second w/c, internal laundry, low maintenance rear yard, off street parking for 2 vehicles, new garden shed, close to local schools, transport and local Bay run.