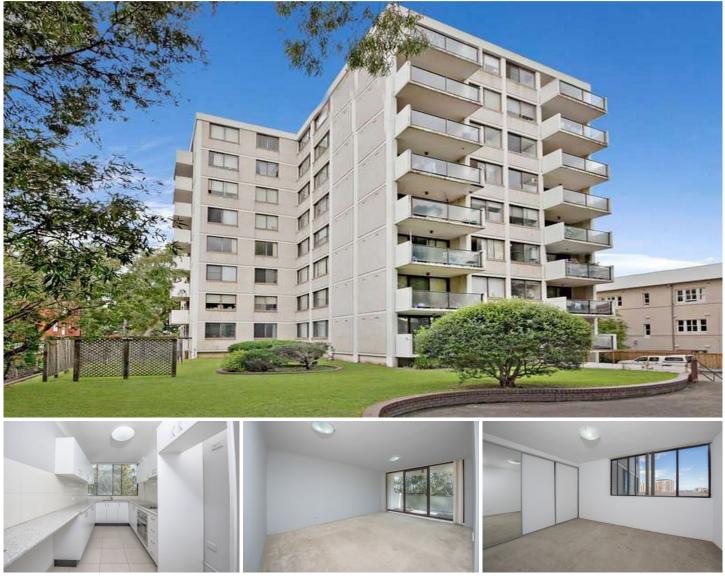

## 22/17 Everton Road Strathfield NSW

Capturing glorious natural light from an ideal north aspect is this lovingly maintained, oversized two bedroom apartment providing a practical floorplan over spacious proportions.

\* Located high with sweeping views within a full brick boutique complex

\* Large family sized kitchen with ample storage and meals area

\* Oversized living area leading to North facing sunny balcony

- \* Spacious bedrooms with built in robes and large windows
- \* Rear of complex, tranquil & great cross flow ventilation
- \* Neat tiled bathroom with bath tub, internal laundry
- \* Allocated car space & storage, freshly painted
- \* Strathfield train & shops at your doorstep