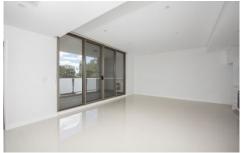

## Apartment features:

- \* Good sized bedrooms with built-in robe
- \* Tiled floor through out living area and kitchen
- \* Open and semi-open plan kitchen with stone bench top, gas stove cooking top and stainless steel appliances
- \* Fine finish floor to ceiling tiled bathrooms and vanity
- \* Generous sized balcony
- \* Secure building with restricted access and intercom system
- \* Underground car space with elevator access