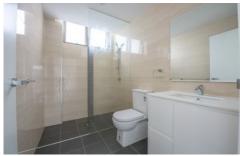

## Apartment features:

- \* Good sized bedrooms with built-in robe
- \* Tiled floor through out living area and kitchen
- \* Open and semi-open plan kitchen with stone bench top, gas stove cooking top and stainless steel appliances
- \* Fine finish floor to ceiling tiled bathrooms and vanity
- \* Generous sized balcony
- \* Secure building with restricted access and intercom system
- \* Underground car space with elevator access