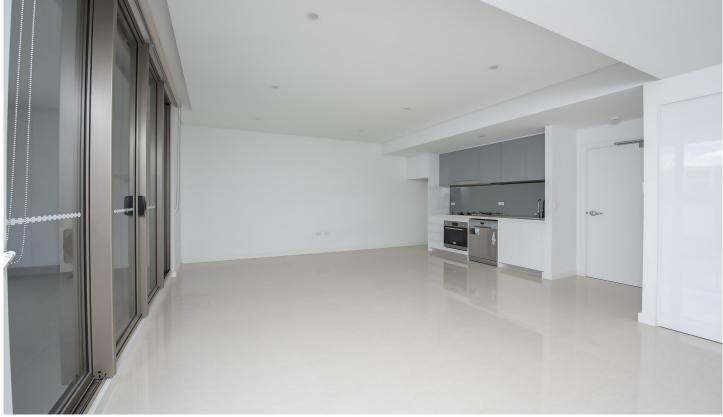

## Apartment features:

- \* Good sized bedrooms with built-in robe
- \* Tiled floor through out living area and kitchen
- \* Open and semi-open plan kitchen with stone bench top, gas stove cooking top and stainless steel appliances
- \* Fine finish floor to ceiling tiled bathrooms and vanity
- \* Generous sized balcony
- \* Secure building with restricted access and intercom system
- \* Underground car space with elevator access