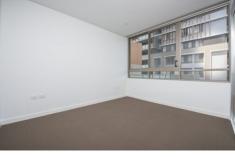

## Apartment features:

- \* Good sized bedrooms with built-in robe
- \* Tiled floor through out living area and kitchen
- \* Open and semi-open plan kitchen with stone bench top, gas stove cooking top and stainless steel appliances
- \* Fine finish floor to ceiling tiled bathrooms and vanity
- \* Generous sized balcony
- \* Secure building with restricted access and intercom system
- \* Underground car space with elevator access