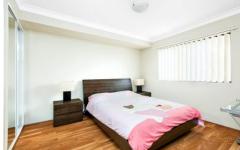

## Features include:

- \* Bright open plan living and dining area
- \* Kitchen with granite bench tops, gas cooking & dishwasher
- \* North Aspect, Timber Floor board
- \* Two bedrooms, both with built-ins
- \* Generous full length balcony
- \* Internal laundry with toilet
- \* Undercover security car space
- \* Secure intercom access unit