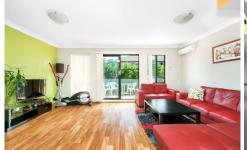

## Features include:

- \* Bright open plan living and dining area
- \* Kitchen with granite bench tops, gas cooking & dishwasher
- \* North Aspect, Timber Floor board
- \* Two bedrooms, both with built-ins
- \* Generous full length balcony
- \* Internal laundry with toilet
- \* Undercover security car space
- \* Secure intercom access unit