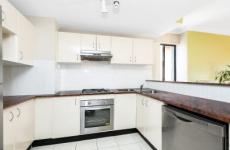

## Features include:

- \* Bright open plan living and dining area
- \* Kitchen with granite bench tops, gas cooking & dishwasher
- \* North Aspect, Timber Floor board
- \* Two bedrooms, both with built-ins
- \* Generous full length balcony
- \* Internal laundry with toilet
- \* Undercover security car space
- \* Secure intercom access unit