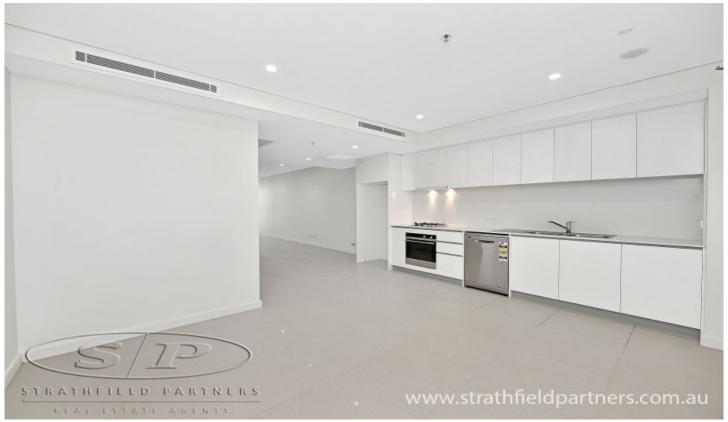

## 602/29 Morwick Street Strathfield NSW

Perfectly positioned in the heart of Strathfield in the highly sought after, Morwick Street development is this ultra modern apartment, located on Level 4 with sun lit living spaces and open outlook.

- \* Premium Euro appointed gas kitchen with s/s appliances
- \* Spacious balcony with open outlook, light filled living areas
- \* Ducted air conditioning, basement parking, intercom, lift facilities
- \* Located directly next to Strathfield tennis court & eateries
- \* Merely steps to Strathfield Station and amenities