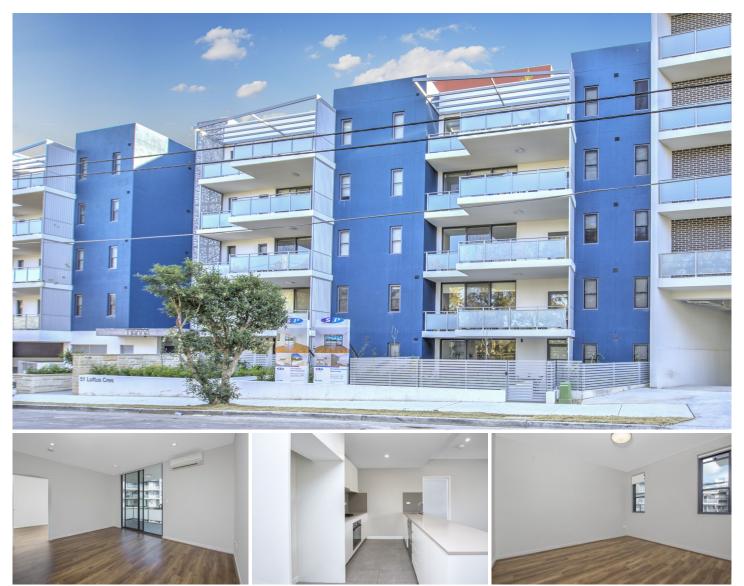

## 33/51 Loftus Crescent Homebush NSW

Come home to quality with this luxurious apartment - perfectly crafted to embrace the outdoors with balcony with generously sized windows to take advantage of the glorious sunlight and offer district and area views.

- \* Stunning boutique development
- \* Light filled, spacious interiors with abundance of light
- \* Gourmet kitchen with premium finishes
- \* Modern bathroom with superior fixtures
- \* Stroll to Homebush station and amenities